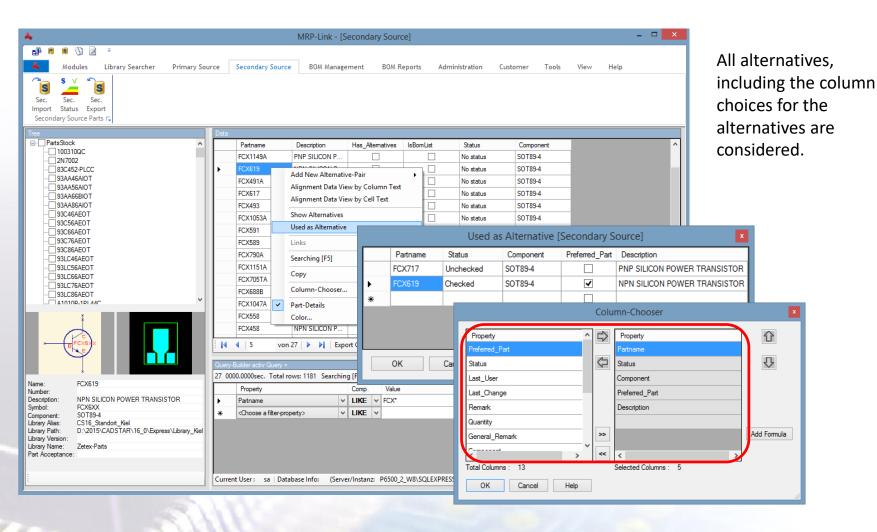

#### Part Stock - Show Alternatives Columns

All alternatives, including the column choices for the alternatives are considered.

#### Part Stock - Used as Alternatives Columns

All alternatives, including the column choices for the alternatives are considered.