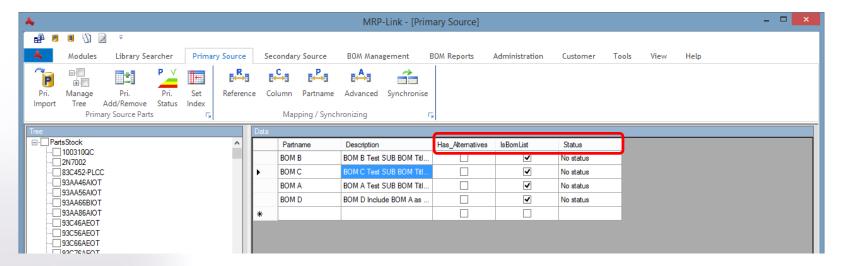

#### Parts stock - Mapping Columns

Required Reference **Index** Mapping from Parts Stock to CADSTAR Library Searcher.

Translations available directly from the Parts stock to the mapped CADSTAR attributes.

For virtual columns will also be include into translation functionality.