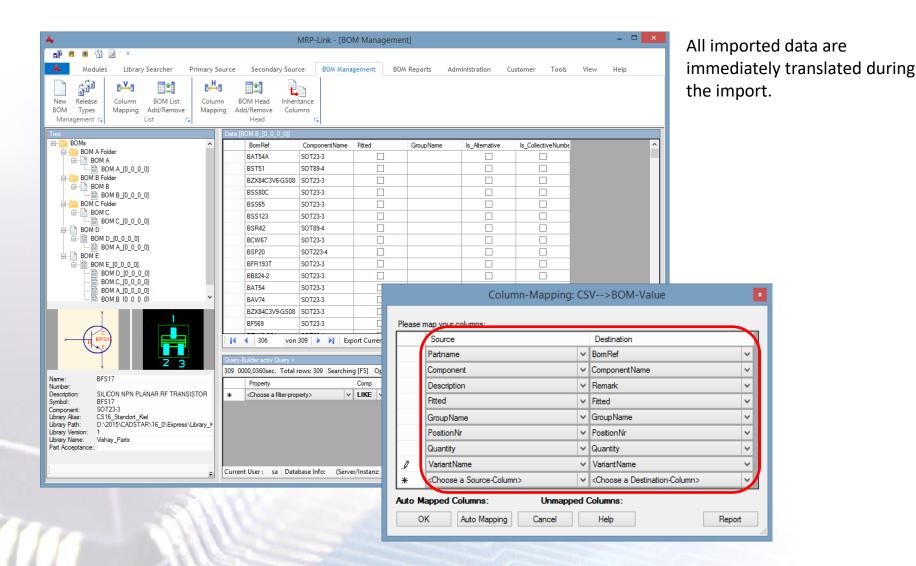

# **BOM Management - CSV Import**

# **General - Export Current View**

All data to be exported will be immediately translated during the export.