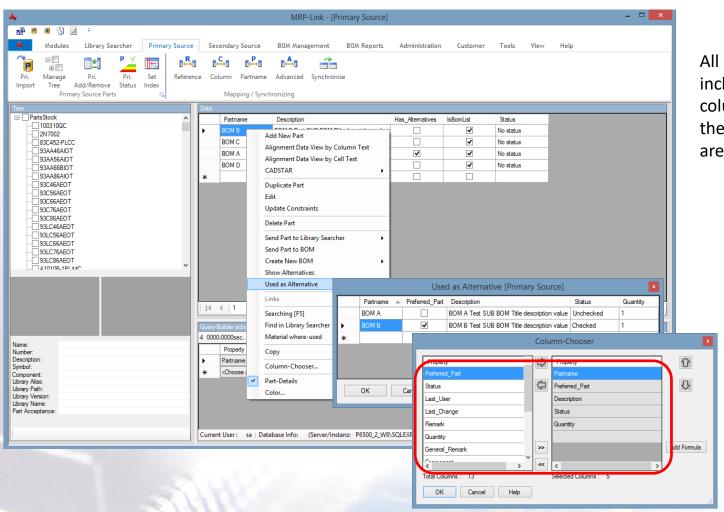

#### Part Stock - Show Alternatives Columns

All alternatives, including the column choices for the alternatives are considered.

#### Part Stock - Used as Alternatives Columns

All alternatives, including the column choices for the alternatives are considered.