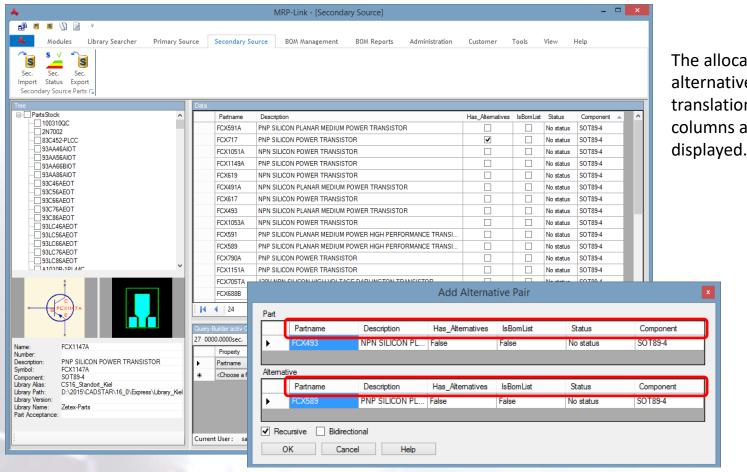

#### Alternative Database - Add Alternative Pair

The allocation of an alternative pair of translation and the columns are