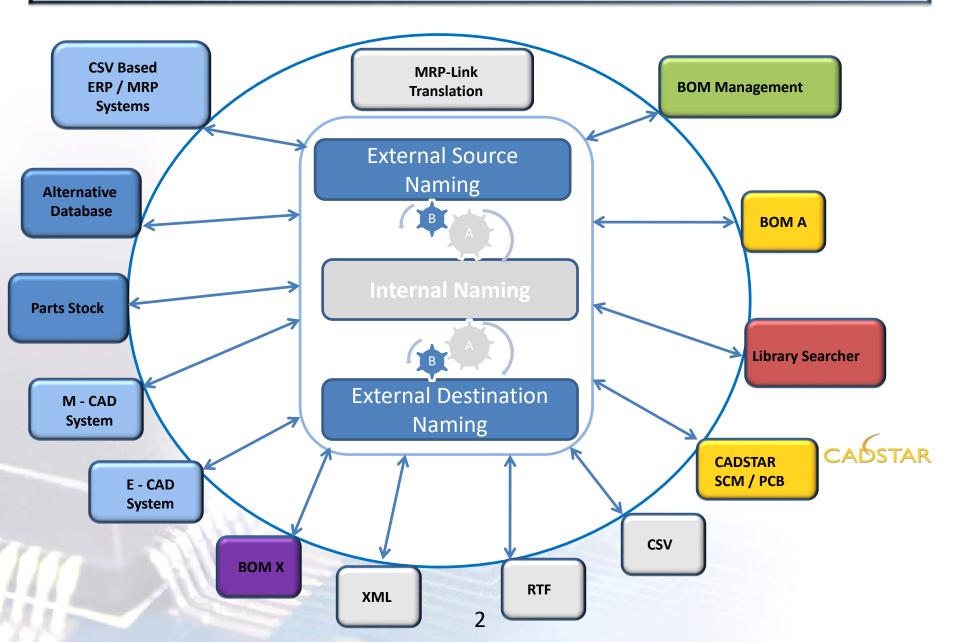

# MRP-Link - Translation Settings

Through the various systems in your company, you are often confronted with different names for the same information.

MRP-Link helps these tasks easily, efficiently and transparently for all systems involved to solve.

#### Translation Default - SYSTEM MRP-Link Settings

Internally, all relevant information are be clearly identified.

That has been visible in principle by the prefix "SYSTEM\_MRPLINK\_".

In the various tables, columns with the same information has always been the same name.

#### **Translation Default - Name Settings**

There is a simple way to remove all prefixed with a single mouse click.

Automatically be carried out throughout the system, these global changes.

In addition, you can even rename any field even further in order to be more clear.