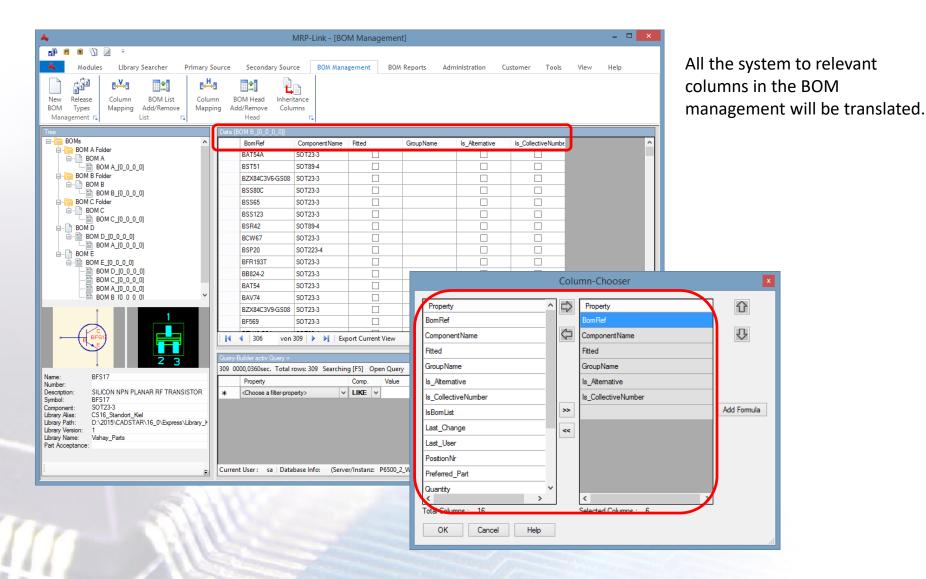

ng from Parts Stock to CADSTAR Library Searcher.

Translations available directly from the Parts stock to the mapped CADSTAR attributes.





For virtual columns will also be include into translation functionality.

#### Part Stock - Show Alternatives Columns





All alternatives, including the column choices for the alternatives are considered.

#### Part Stock - Used as Alternatives Columns





All alternatives, including the column choices for the alternatives are considered.

#### **Alternative Database Columns**





#### Alternative Database - Add Alternative Pair





The allocation of an alternative pair of translation and the columns are

#### **Alternative Database - Show Alternative**





#### Alternative Database - Used as Alternative





#### **BOM Management Columns**





#### BOM Management - BOM List Column Mapping



#### Required Column Mapping from Parts Stock to BOM Management



#### Required Colum Management



# BOM Management - BOM Head Column Mapping

#### Required Column Mapping from Parts Stock to BOM Management



#### Required Colum Management



# **BOM Management - CSV Import**





# **General - Export Current View**





All data to be exported will be immediately translated during the export.

#### General - Formula Editor





# General - Query Builder Mapping







Für Rückfragen und weitere Informationen steht Ihnen das CSK Team gerne zur Verfügung.

CSK - CAD Systeme Kluwetasch e.K.

Struckbrook 49

MRP-Link

D – 24161 Altenholz

Tel.: +49 431 32917-0 Fax.: +49 431 32917-26

E-Mail-Adresse: Kluwetasch@cskl.de

Internet: https://ww