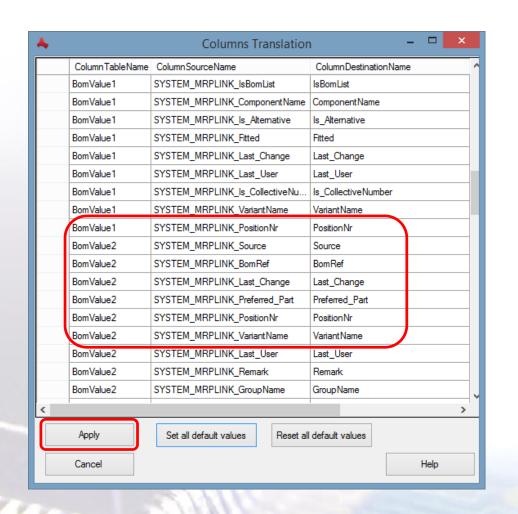

#### Translation Default - SYSTEM MRP-Link Settings

Internally, all relevant information are be clearly identified.

That has been visible in principle by the prefix "SYSTEM\_MRPLINK\_".

In the various tables, columns with the same information has always been the same name.

#### **Translation Default - Name Settings**

There is a simple way to remove all prefixed with a single mouse click.

Automatically be carried out throughout the system, these global changes.

In addition, you can even rename any field even further in order to be more clear.

Like Variant Name in Variant Name.

If you are satisfied with the result, you accept the changes with 'Apply'.