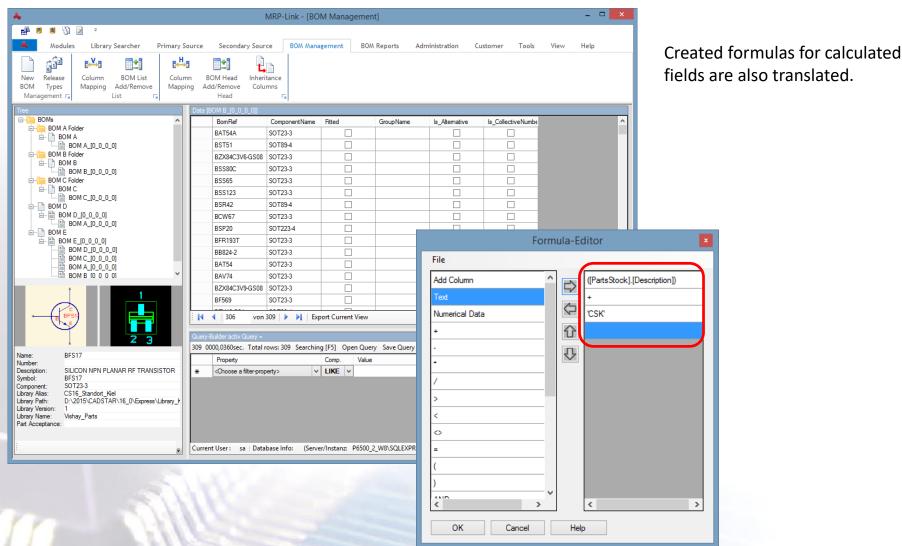

#### **Alternative Database Columns**





#### Alternative Database - Add Alternative Pair





The allocation of an alternative pair of translation and the columns are

#### **Alternative Database - Show Alternative**





#### Alternative Database - Used as Alternative





#### **BOM Management Columns**





#### BOM Management - BOM List Column Mapping



#### Required Column Mapping from Parts Stock to BOM Management



#### Required Colum Management



# BOM Management - BOM Head Column Mapping

#### Required Column Mapping from Parts Stock to BOM Management



#### Required Colum Management



# **BOM Management - CSV Import**





# **General - Export Current View**





All data to be exported will be immediately translated during the export.

#### General - Formula Editor





# General - Query Builder Mapping







Für Rückfragen und weitere Informationen steht Ihnen das CSK Team gerne zur Verfügung.

CSK - CAD Systeme Kluwetasch e.K.

Struckbrook 49

MRP-Link

D – 24161 Altenholz

Tel.: +49 431 32917-0 Fax.: +49 431 32917-26

E-Mail-Adresse: Kluwetasch@cskl.de

Internet: https://www.cskl.de