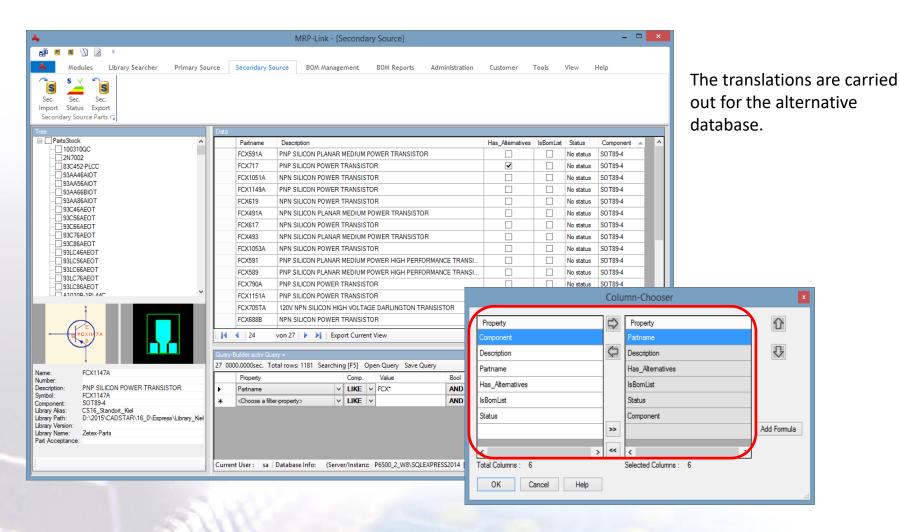

e choice for the selection of components for CADSTAR

#### Library Searcher - Used as Alternatives Columns





#### **Part Stock Columns**







All the Parts Stock columns names are translated.

#### Parts stock - Mapping Columns





Required Reference **Index** Mapping from Parts Stock to CADSTAR Library Searcher.

Translations available directly from the Parts stock to the mapped CADSTAR attributes.





For virtual columns will also be include into translation functionality.

#### Part Stock - Show Alternatives Columns





All alternatives, including the column choices for the alternatives are considered.

#### Part Stock - Used as Alternatives Columns





All alternatives, including the column choices for the alternatives are considered.

#### **Alternative Database Columns**





#### Alternative Database - Add Alternative Pair





The allocation of an alternative pair of translation and the columns are

#### **Alternative Database - Show Alternative**





#### Alternative Database - Used as Alternative





#### **BOM Management Columns**





#### BOM Management - BOM List Column Mapping



#### Required Column Mapping from Parts Stock to BOM Management



#### Required Colum Management



# BOM Management - BOM Head Column Mapping

#### Required Column Mapping from Parts Stock to BOM Management



#### Required Colum Management



# **BOM Management - CSV Import**





# **General - Export Current View**





All data to be exported will be immediately translated during the export.

#### General - Formula Editor





# General - Query Builder Mapping