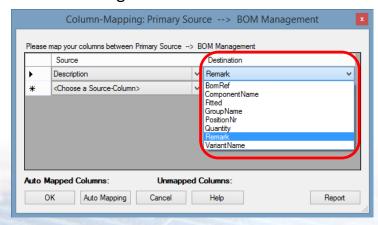

#### BOM Management - BOM List Column Mapping

#### Required Column Mapping from Parts Stock to BOM Management