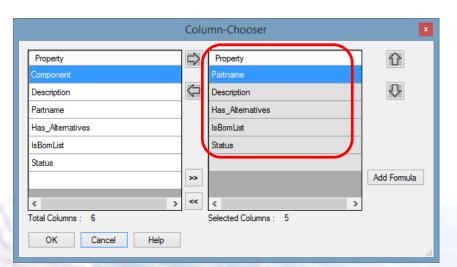

#### Library Searcher - Show Alternatives Columns

The translation shall also be the alternative choice for the selection of components for CADSTAR

#### Library Searcher - Used as Alternatives Columns