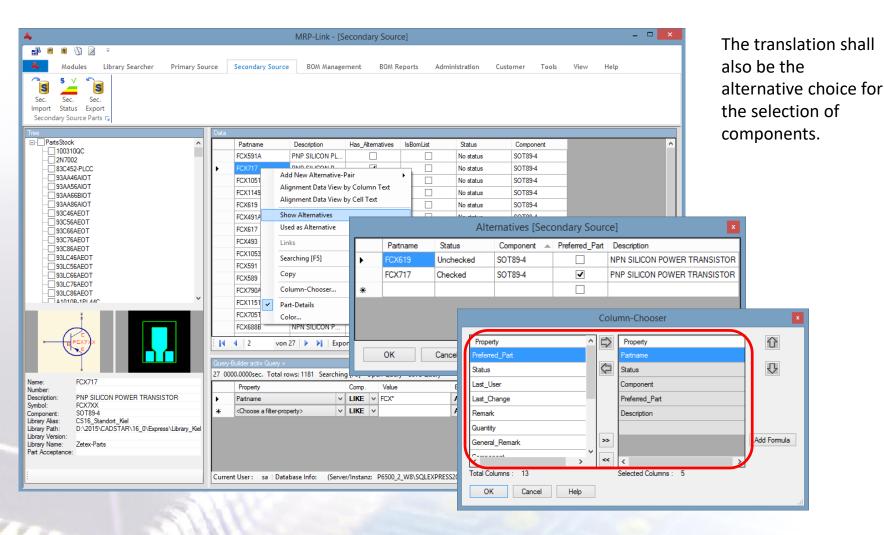

#### Library Searcher - Show Alternatives Columns

The translation shall also be the alternative choice for the selection of components for CADSTAR