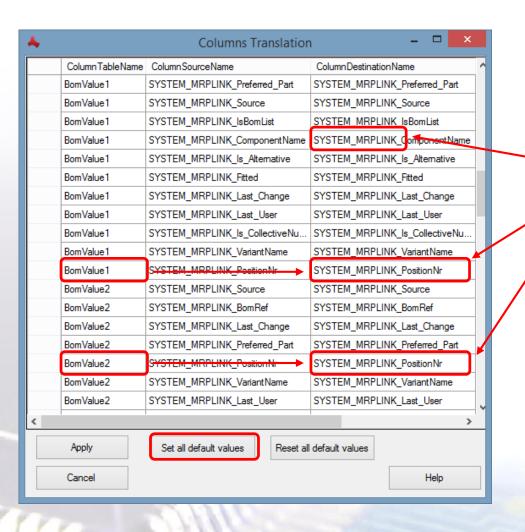

#### Translation Default - SYSTEM MRP-Link Settings

Internally, all relevant information are be clearly identified.

That has been visible in principle by the prefix "SYSTEM\_MRPLINK\_".

In the various tables, columns with the same information has always been the same name.

#### **Translation Default - Name Settings**

There is a simple way to remove all prefixed with a single mouse click.

Automatically be carried out throughout the system, these global changes.

In addition, you can even rename any field even further in order to be more clear.

Like Variant Name in Variant Name.

If you are satisfied with the result, you accept the changes with 'Apply'.