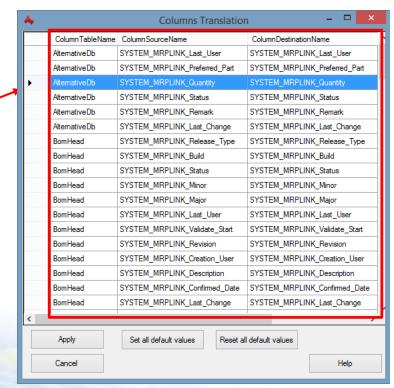

#### Translation Default - SYSTEM MRP-Link Settings

Internally, all relevant information are be clearly identified.

That has been visible in principle by the prefix "SYSTEM\_MRPLINK\_".

In the various tables, columns with the same information has always been the same name.

#### **Translation Default - Name Settings**

There is a simple way to remove all prefixed with a single mouse click.

Automatically be carried out throughout the system, these global changes.

In addition, you can even rename any field even further in order to be more clear.

Like Variant Name in Variant Name.

If you are satisfied with the result, you accept the changes with 'Apply'.