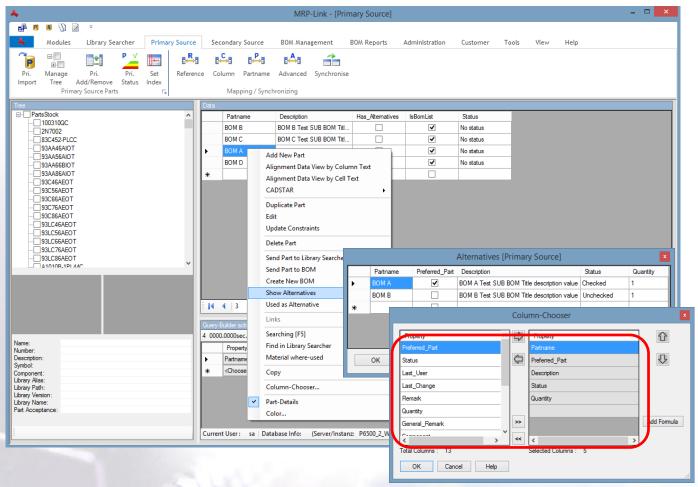

#### **Part Stock Columns**

All the Parts Stock columns names are translated.

#### Parts stock - Mapping Columns

Required Reference **Index** Mapping from Parts Stock to CADSTAR Library Searcher.

Translations available directly from the Parts stock to the mapped CADSTAR attributes.

For virtual columns will also be include into translation functionality.