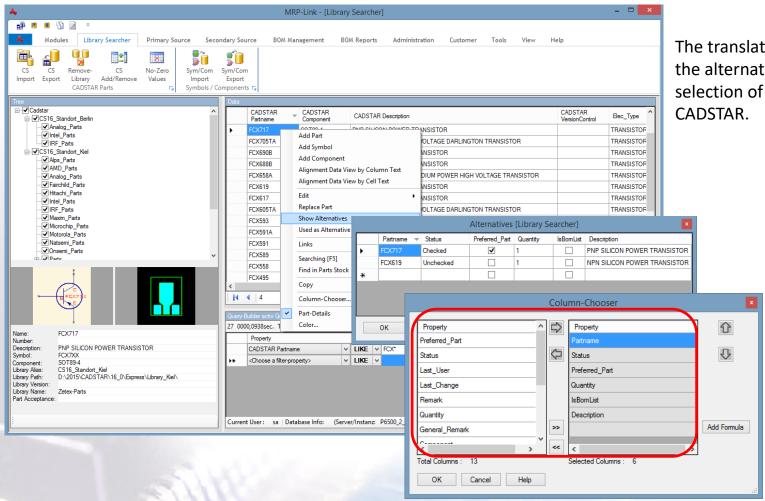

#### Library Searcher - Show Alternatives Columns

The translation shall also be the alternative choice for the selection of components for CADSTAR