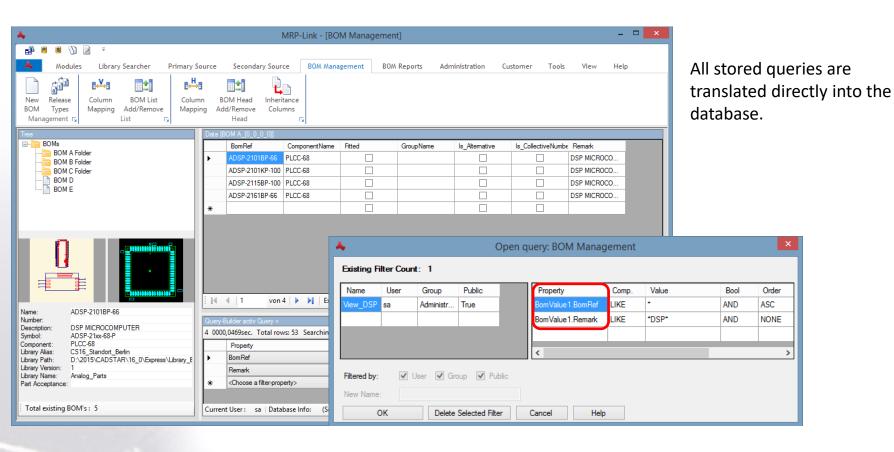

# General - Query Builder Mapping

Für Rückfragen und weitere Informationen steht Ihnen das CSK Team gerne zur Verfügung.

CSK - CAD Systeme Kluwetasch e.K.

Struckbrook 49

MRP-Link

D – 24161 Altenholz

Tel.: +49 431 32917-0 Fax.: +49 431 32917-26