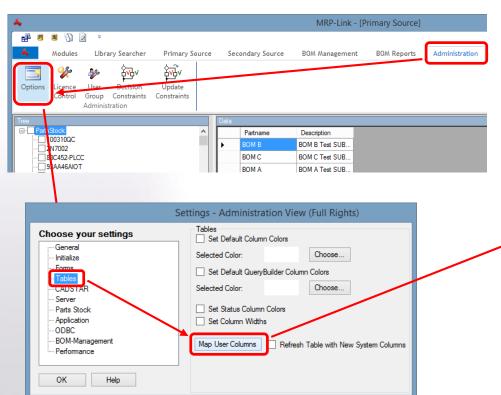

#### Translation Default - SYSTEM MRP-Link Settings

Internally, all relevant information are be clearly identified.

That has been visible in principle by the prefix "SYSTEM\_MRPLINK\_".

In the various tables, columns with the same information has always been the same name.

#### **Translation Default - Name Settings**

There is a simple way to remove all prefixed with a single mouse click.

Automatically be carried out throughout the system, these global changes.

In addition, you can even rename any field even further in order to be more clear.