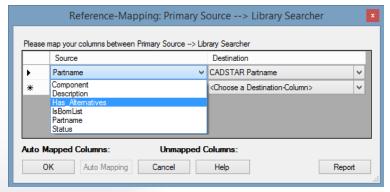

#### Parts stock - Mapping Columns

Required Reference **Index** Mapping from Parts Stock to CADSTAR Library Searcher.

Translations available directly from the Parts stock to the mapped CADSTAR attributes.

For virtual columns will also be include into translation functionality.