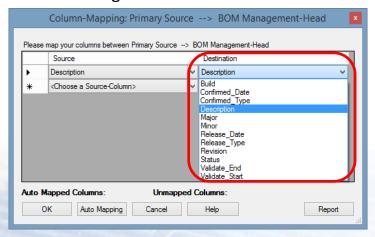

# BOM Management - BOM Head Column Mapping

#### Required Column Mapping from Parts Stock to BOM Management