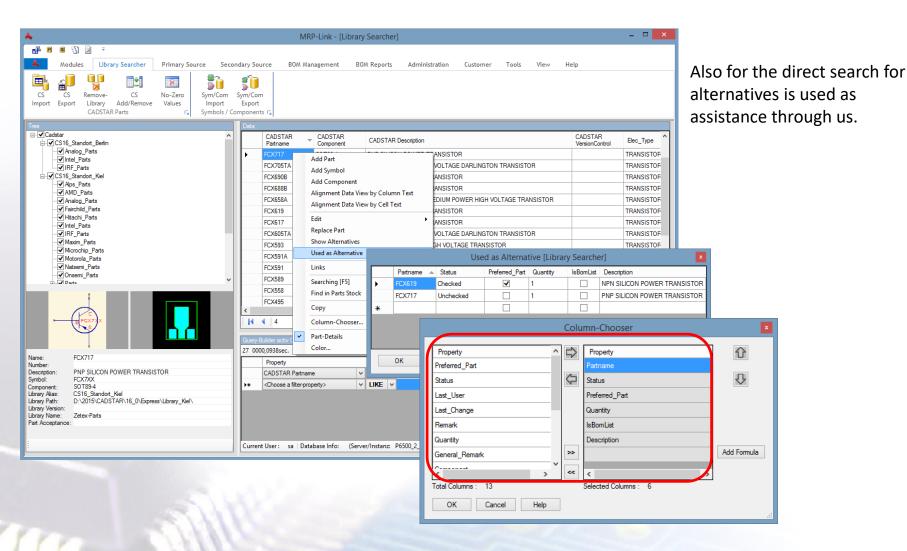

ormation are be clearly identified.

That has been visible in principle by the prefix "SYSTEM\_MRPLINK\_".

In the various tables, columns with the same information has always been the same name.

#### **Translation Default - Name Settings**





There is a simple way to remove all prefixed with a single mouse click.

Automatically be carried out throughout the system, these global changes.

In addition, you can even rename any field even further in order to be more clear.

Like Variant Name in Variant Name.

If you are satisfied with the result, you accept the changes with 'Apply'.

#### Library Searcher - Show Alternatives Columns





The translation shall also be the alternative choice for the selection of components for CADSTAR

#### Library Searcher - Used as Alternatives Columns





#### **Part Stock Columns**







All the Parts Stock columns names are translated.

#### Parts stock - Mapping Columns





Required Reference **Index** Mapping from Parts Stock to CADSTAR Library Searcher.

Translations available directly from the Parts stock to the mapped CADSTAR attributes.





For virtual columns will also be include into translation functionality.

#### Part Stock - Show Alternatives Columns





All alternatives, including the column choices for the alternatives are considered.

#### Part Stock - Used as Alternatives Columns





All alternatives, including the column choices for the alternatives are considered.

#### **Alternative Database Columns**





#### Alternative Database - Add Alternative Pair





The allocation of an alternative pair of translation a